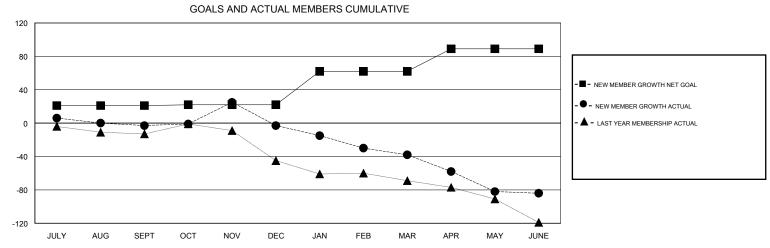

## District 201Q1

Results as of: 6/30/2017

114

WAYNE OAKES **LOCATION AUSTRALIA GMT CA** Clubs Members RESULTS FOR 2016-2017 RESULTS FOR 2016-2017 NEW CLUB GOAL NEW CLUBS DROPPED CLUBS NEW MEMBER GROWTH NEW MEMBER DROPPED QUARTER QUARTER NET GOAL (not reinstated GROWTH ACTUAL (not MEMBERS ACTUAL or transfers) reinstated or transfers) (including transfers) 0 0 0 21 53 56 JULY/AUG/SEPT JULY/AUG/SEPT 0 0 80 80 OCT/NOV/DEC OCT/NOV/DEC 0 40 42 77 JAN/FEB/MAR JAN/FEB/MAR 2

APR/MAY/JUNE

27

68